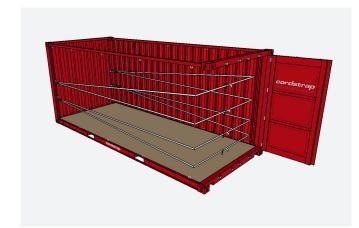

## This 20' container is secured with Cordstrap CornerLash® 105.4

Eurosafe

Mariterm AB

Cargo securing method complies with CTU Code of Practice and IMDG code.

Cargo securing values are accessible via QR-codes.