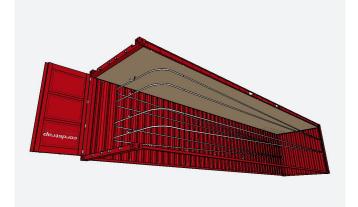

\* Certified by Mariterm (Certificate CS202007) and Eurosafe (certificate 2020-11-007) according to the principles of the IMO/ILO/UNECE Code of Pactice for Packing of Cargo Transport Units (CTU Code).

## support.tech@cordstrap.com

For further questions, please contact:

CTU code compliancy certified by Mariterm and Eurosafe.\*

Cargo securing values are accessible via QR-codes.

Cargo securing method complies with CTU Code of Practice and IMDG code.





Eurosate



This 40' container is secured with Cordstrap CornerLash® 105.4

## This 20' container is secured with Cordstrap CornerLash® 105.4



Eurosafe



Mariterm AB



Cargo securing method complies with CTU Code of Practice and IMDG code.

Cargo securing values are accessible via QR-codes.

CTU code compliancy certified by Mariterm and Eurosafe.\*

For further questions, please contact:

## support.tech@cordstrap.com

\* Certified by Mariterm (Certificate CS202007) and Eurosafe (certificate 2020-11-007) according to the principles of the IMO/ILO/UNECE Code of Practice for Packing of Cargo Transport Units (CTU Code).







## Cordstrap CornerLash® 105.4 – Basic Instructions



















Steel Drums



Plastic Drums













**Soft Packaging** 



**Small Big Bags** 



Tall Big Bags