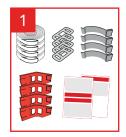

## Cordstrap CornerLash® 105.4 – Basic Instructions

Steel Drums

Plastic Drums

**Soft Packaging** 

**Small Big Bags** 

Tall Big Bags

Crates