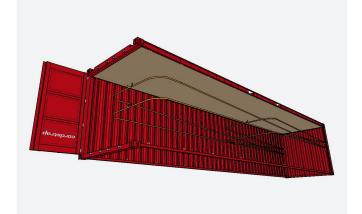

\* Certified by Mariterm (Certificate CS202008) and Eurosafe (certificate 2020-11-008) according to the principles of the IMO/ILO/UNECE Code of Practice for Packing of Cargo Transport Units (CTU Code).

## support.tech@cordstrap.com

For further questions, please contact:

CTU code compliancy certified by Mariterm and Eurosafe.\*

Cargo securing values are accessible via QR-codes.

Cargo securing method complies with CTU Code of Practice and IMDG code.





Eurosafe



This 40' container is secured with Cordstrap CornerLash® 200LE.4

## This 20' container is secured with Cordstrap CornerLash® 200LE.4



Eurosafe



Mariterm AB



Cargo securing method complies with CTU Code of Practice and IMDG code.

Cargo securing values are accessible via QR-codes.

CTU code compliancy certified by Mariterm and Eurosafe.\*

For further questions, please contact:

## support.tech@cordstrap.com

\* Certified by Mariterm (Certificate CS202008) and Eurosafe (certificate 2020-11-008) according to the principles of the IMO/ILO/UNECE Code of Practice for Packing of Cargo Transport Units (CTU Code).







## Cordstrap CornerLash® 200LE.4 – Basic Instructions



















Steel Drums



Plastic Drums













**Soft Packaging** 



Small Big Bags



Tall Big Bags