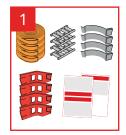

## Cordstrap CornerLash® 200LE.4 – Basic Instructions

Steel Drums

Plastic Drums

**Soft Packaging** 

Small Big Bags

Tall Big Bags

Crates