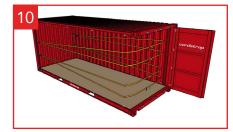

Eurosafe

This 40' container is secured with Cordstrap CornerLash® 200LE.4

## This 20' container is secured with Cordstrap CornerLash® 200LE.4

Eurosafe

Mariterm AB

Cargo securing method complies with CTU Code of Practice and IMDG code.

Cargo securing values are accessible via QR-codes.