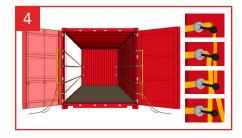

Eurosafe

This 40' container is secured with Cordstrap CornerLash® 200LE.4

## This 20' container is secured with Cordstrap CornerLash® 200LE.4

Eurosafe

Mariterm AB

Cargo securing method complies with CTU Code of Practice and IMDG code.

Cargo securing values are accessible via QR-codes.