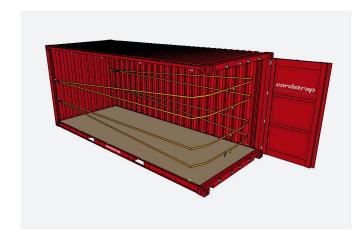

## This 20' container is secured with Cordstrap CornerLash® 200LE.4

Eurosafe

Mariterm AB

Cargo securing method complies with CTU Code of Practice and IMDG code.

Cargo securing values are accessible via QR-codes.